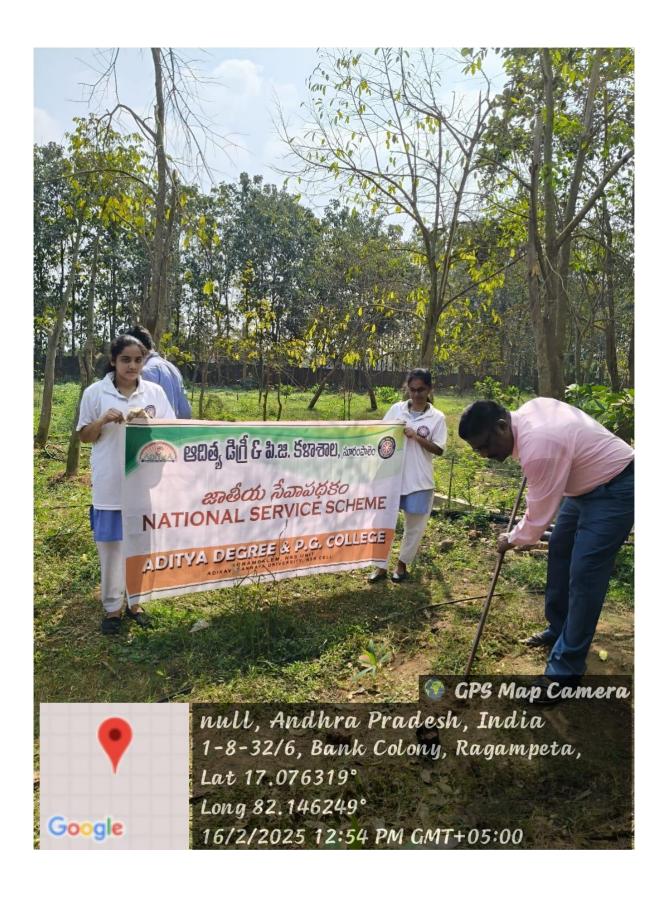

### 16th - February - 2025

Aditya Degree and P G College NSS Unit 1 successfully conducted a One Day NSS Programme as per the circular of Adi Kavi Nannaya University, NSS Unit. In accordance with the ongoing "Swachhata Hi Seva" the Aditya Degree and PG College NSS Unit 1 went to Surampalem Rural, Peddapuram Mandal to conduct a one day 'Environment Clean-up Programme" on the above mentioned date. Permission was obtained from Surampalem Panchayat for conducting this programme. In this activity along with cleaning the village surroundings around 20 saplings were planted in this NSS activity.

In this activity around 50 NSS Student Volunteers assembled at the college at 9:30 am in the morning to go to the venue. The NSS Programme Officer Mr. B K Vidyasagar went with the students. Our College NSS Unit Assistant Coordinator Mr. B V S S Udayanadh and Lady Faculty Ms Varshini came with the Unit to conduct this activity. The College Management and our College Principal Mr. Vilas Anil Chavan gave us the necessary permission and provided all the needed logistics for doing this activity successfully. Transport of Buses were arranged from a Travel Agency from Peddapuram to take the College Unit and all Student Volunteers to the place of our planned and designated venue Suramplaem.

The College Central store provided the NSS Unit the garden machinery and other cleaning material like spade, garden knives etc. for this Programme. Plastic dust bins and gunny sacks were also taken for collection of waste and other garden rubbish. Precautionary measures for all the Volunteers and accompanying staff like gloves, protection coats, face masks and other basic things like water and first aid was taken with the Unit for this activity. The local people of Surampalem also helped and assisted us in the clean-up programme and the tree plantation drive afterwards. The Student Volunteers had good and meaningful interaction with the youth and a few school going students gathered there on protecting and