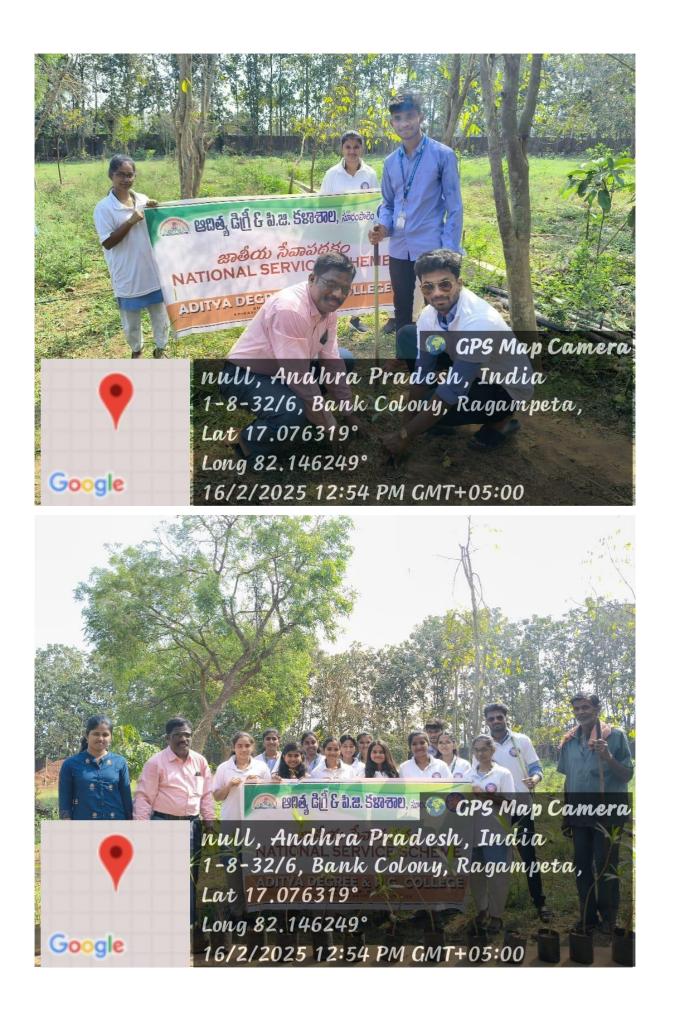

### 16th - February - 2025

Aditya Degree and P G College NSS Unit 1 successfully conducted a One Day NSS Programme as per the circular of Adi Kavi Nannaya University, NSS Unit. In accordance with the ongoing "Swachhata Hi Seva" the Aditya Degree and PG College NSS Unit 1 went to Surampalem Rural, Peddapuram Mandal to conduct a one day 'Environment Clean-up Programme" on the above mentioned date. Permission was obtained from Surampalem Panchayat for conducting this programme. In this activity along with cleaning the village surroundings around 20 saplings were planted in this NSS activity.

In this activity around 50 NSS Student Volunteers assembled at the college at 9:30 am in the morning to go to the venue. The NSS Programme Officer Mr. B K Vidyasagar went with the students. Our College NSS Unit Assistant Coordinator Mr. B V S S Udayanadh and Lady Faculty Ms Varshini came with the Unit to conduct this activity. The College Management and our College Principal Mr. Vilas Anil Chavan gave us the necessary permission and provided all the needed logistics for doing this activity successfully. Transport of Buses were arranged from a Travel Agency from Peddapuram to take the College Unit and all Student Volunteers to the place of our planned and designated venue Suramplaem.

The College Central store provided the NSS Unit the garden machinery and other cleaning material like spade, garden knives etc. for this Programme. Plastic dust bins and gunny sacks were also taken for collection of waste and other garden rubbish. Precautionary measures for all the Volunteers and accompanying staff like gloves, protection coats, face masks and other basic things like water and first aid was taken with the Unit for this activity. The local people of Surampalem also helped and assisted us in the clean-up programme and the tree plantation drive afterwards. The Student Volunteers had good and meaningful interaction with the youth and a few school going students gathered there on protecting and