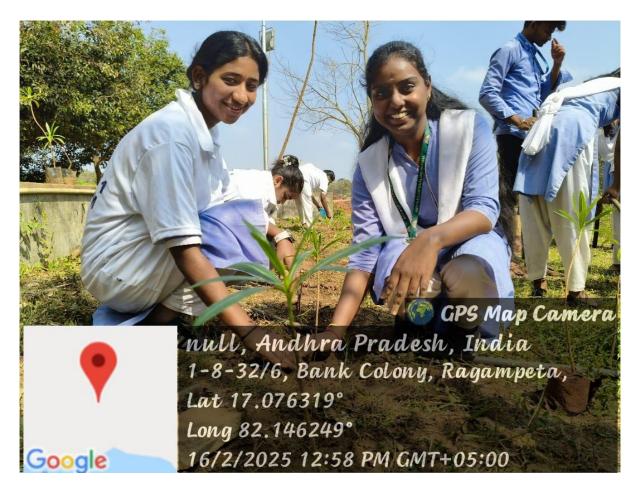

### 16th - February - 2025

Aditya Degree and P G College NSS Unit 1 successfully conducted a One Day NSS Programme as per the circular of Adi Kavi Nannaya University, NSS Unit. In accordance with the ongoing "Swachhata Hi Seva" the Aditya Degree and PG College NSS Unit 1 went to Surampalem Rural, Peddapuram Mandal to conduct a one day 'Environment Clean-up Programme" on the above mentioned date. Permission was obtained from Surampalem Panchayat for conducting this programme. In this activity along with cleaning the village surroundings around 20 saplings were planted in this NSS activity.

In this activity around 50 NSS Student Volunteers assembled at the college at 9:30 am in the morning to go to the venue. The NSS Programme Officer Mr. B K Vidyasagar went with the students. Our College NSS Unit Assistant Coordinator Mr. B V S S Udayanadh and Lady Faculty Ms Varshini came with the Unit to conduct this activity. The College Management and our College Principal Mr. Vilas Anil Chavan gave us the necessary permission and provided all the needed logistics for doing this activity successfully. Transport of Buses were arranged from a Travel Agency from Peddapuram to take the College Unit and all Student Volunteers to the place of our planned and designated venue Suramplaem.

The College Central store provided the NSS Unit the garden machinery and other cleaning material like spade, garden knives etc. for this Programme. Plastic dust bins and gunny sacks were also taken for collection of waste and other garden rubbish. Precautionary measures for all the Volunteers and accompanying staff like gloves, protection coats, face masks and other basic things like water and first aid was taken with the Unit for this activity. The local people of Surampalem also helped and assisted us in the clean-up programme and the tree plantation drive afterwards. The Student Volunteers had good and meaningful interaction with the youth and a few school going students gathered there on protecting and