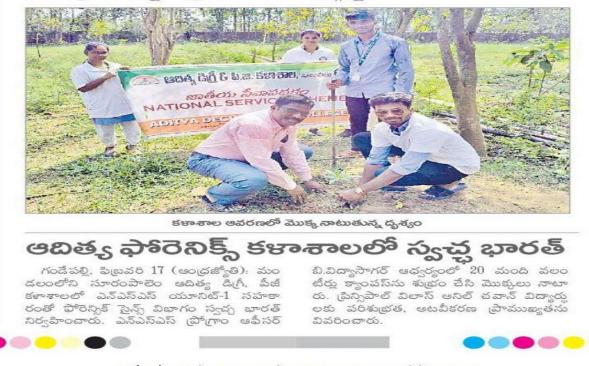

## ఆదిత్య ఫాీరెన్సిక్ కళాశాలలో స్వచ్చ భారత్

జన ట్రతిధ్వని / గందేపల్లి

సూరంపాలెంలోని ఆదిత్య డిగ్రీ అండ్ పీజీ కళాశాలలో ఎన్ ఎస్ ఎస్ యూనిట్ 1 సహకారంతో ఫోరెన్సిక్ సైన్స్ విభాగం వారు స్వచ్ఛ భారత్ నిర్వహించి మరియు మొక్కలు నాటారు.

ఎన్ ఎస్ ఎస్ [పోగ్రామ్ ఆఫీసర్ బి విద్యాసాగర్, 20 మంది వాలంటీర్లు క్యాంపస్ను శుభం చేయడంలో మరియు మొక్కలు నాటడంలో చురుకుగా పాల్గొన్నారు. [పిన్సిపాల్ విలాస్ అనిల్ చవాన్ విద్యార్థులకు పరిశుభత మరియు అటవీకరణ యొక్క [పాముఖ్యతను గురించి వివరించారు. పర్యావరణ పరిరక్షణ గురించి [పతీ ఒక్కరూ కృషి చేయాలి అని అన్నారు.

# + ఆటెత్యలో స్వచ్ఛభారత్ మక్తల నాటేందుకు వెళుతున్న ఎన్ఎన్ విద్యార్థులు

సేశమవారం 17 ఫిబ్రవలి 2025

గందేపల్లి: సూరంపాలెం ఆదిత్య భోరెన్సిక్ కళా శాలలో స్వచ్ఛభారత్లో భాగంగా మొక్కలు నాటే కార్యక్రమం నిర్వహించినట్ల ఎన్ఎస్ఎస్ పొగ్రామ్ అధికారి విద్యాసాగర్ తెలిపారు. ఆయన మాట్లాడుతూ.. మొక్కలు నాటే కార్యక్రమాలపై విద్యార్థలకు ఆవగాహన కల్పించి, వాటిని ఆచర జలోనికి తెచ్చే విధంగా కృషి చేయాలన్నారు. ప్రిన్సివల్ విలాస్ అనిల్చవాన్, ఆధ్యాపక సిబ్బంది, విద్యార్తులు పాల్చొన్నారు.

Date : 17/02/2025 EditionName : ANDHRA PRADESH( KAKINADA ) PageNo : 05