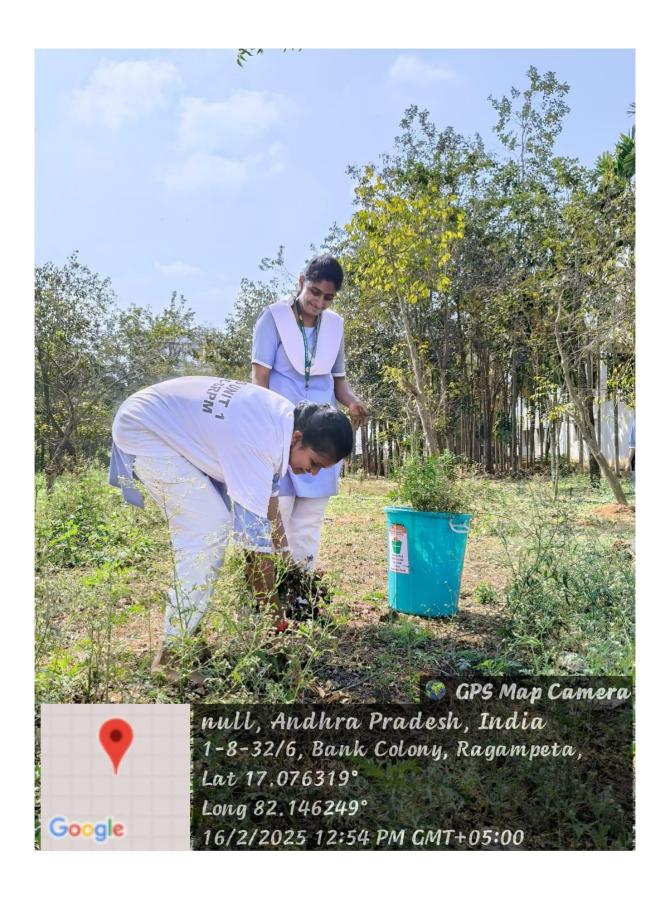

### 16th - February - 2025

Aditya Degree and P G College NSS Unit 1 successfully conducted a One Day NSS Programme as per the circular of Adi Kavi Nannaya University, NSS Unit. In accordance with the ongoing "Swachhata Hi Seva" the Aditya Degree and PG College NSS Unit 1 went to Surampalem Rural, Peddapuram Mandal to conduct a one day 'Environment Clean-up Programme" on the above mentioned date. Permission was obtained from Surampalem Panchayat for conducting this programme. In this activity along with cleaning the village surroundings around 20 saplings were planted in this NSS activity.

In this activity around 50 NSS Student Volunteers assembled at the college at 9:30 am in the morning to go to the venue. The NSS Programme Officer Mr. B K Vidyasagar went with the students. Our College NSS Unit Assistant Coordinator Mr. B V S S Udayanadh and Lady Faculty Ms Varshini came with the Unit to conduct this activity. The College Management and our College Principal Mr. Vilas Anil Chavan gave us the necessary permission and provided all the needed logistics for doing this activity successfully. Transport of Buses were arranged from a Travel Agency from Peddapuram to take the College Unit and all Student Volunteers to the place of our planned and designated venue Suramplaem.

The College Central store provided the NSS Unit the garden machinery and other cleaning material like spade, garden knives etc. for this Programme. Plastic dust bins and gunny sacks were also taken for collection of waste and other garden rubbish. Precautionary measures for all the Volunteers and accompanying staff like gloves, protection coats, face masks and other basic things like water and first aid was taken with the Unit for this activity. The local people of Surampalem also helped and assisted us in the clean-up programme and the tree plantation drive afterwards. The Student Volunteers had good and meaningful interaction with the youth and a few school going students gathered there on protecting and