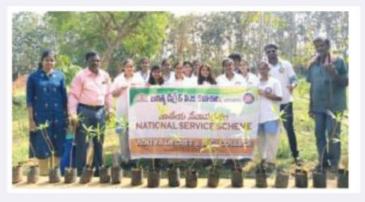

#### ADITYA DEGREE AND PG COLLEGE, SURAMPALEM.

"Swachhata Hi Seva 2025"

Environment Clean – up Programme. Venue: Surampalem Rural, Surampalem.

### 16th - February - 2025

Aditya Degree and P G College NSS Unit 1 successfully conducted a One Day NSS Programme as per the circular of Adi Kavi Nannaya University, NSS Unit. In accordance with the ongoing "Swachhata Hi Seva" the Aditya Degree and PG College NSS Unit 1 went to Surampalem Rural, Peddapuram Mandal to conduct a one day 'Environment Clean-up Programme" on the above mentioned date. Permission was obtained from Surampalem Panchayat for conducting this programme. In this activity along with cleaning the village surroundings around 20 saplings were planted in this NSS activity.

In this activity around 50 NSS Student Volunteers assembled at the college at 9:30 am in the morning to go to the venue. The NSS Programme Officer Mr. B K Vidyasagar went with the students. Our College NSS Unit Assistant Coordinator Mr. B V S S Udayanadh and Lady Faculty Ms Varshini came with the Unit to conduct this activity. The College Management and our College Principal Mr. Vilas Anil Chavan gave us the necessary permission and provided all the needed logistics for doing this activity successfully. Transport of Buses were arranged from a Travel Agency from Peddapuram to take the College Unit and all Student Volunteers to the place of our planned and designated venue Suramplaem.

## ఆదిత్య ఫాీరెన్సిక్ కళాశాలలో స్వచ్చ భారత్

జన ట్రతిధ్వని / గందేపల్లి

సూరంపాలెంలోని ఆదిత్య డిగ్రీ అండ్ పీజీ కళాశాలలో ఎన్ ఎస్ ఎస్ యూనిట్ 1 సహకారంతో ఫోరెన్సిక్ సైన్స్ విభాగం వారు స్వచ్ఛ భారత్ నిర్వహించి మరియు మొక్కలు నాటారు.

ఎన్ ఎస్ ఎస్ [పోగ్రామ్ ఆఫీసర్ బి విద్యాసాగర్, 20 మంది వాలంటీర్లు క్యాంపస్ను శుభం చేయడంలో మరియు మొక్కలు నాటడంలో చురుకుగా పాల్గొన్నారు. [పిన్సిపాల్ విలాస్ అనిల్ చవాన్ విద్యార్థులకు పరిశుభత మరియు అటవీకరణ యొక్క [పాముఖ్యతను గురించి వివరించారు. పర్యావరణ పరిరక్షణ గురించి [పతీ ఒక్కరూ కృషి చేయాలి అని అన్నారు.